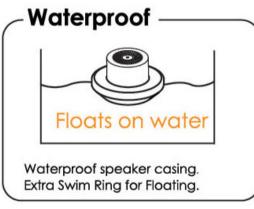

#### Waterproof Note:

- Please use with the swim ring for floating in swimming pool.
- This product is IPX6 waterproof rating, only for freshwater.
- Force splash out the water in the device and keep it dry place as possible.

#### Mobility

Mogics Speaker is Magnetic, Waterproof and Wireless with a small compact size. Making it mobile, handy to carry in your pocket, hung up on your bag, or attached on any magnetic metal surface. Each Mogics speaker comes with a floating disc to keep it on the water surface, so that you can easily pick up calls and enjoy music.