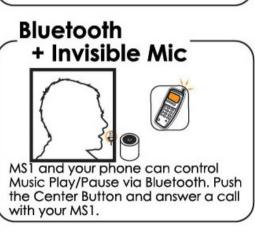

#### More safety

- Reduce damage to hearing by listening to Mogics Speaker instead of headsets. The built-in microphone on Mogics speaker allows you to take important calls hands-free, improving road safety.

The Single-Button design allows users to simply press a button to play/pause, switch to the next song, and power on/off without a screen.