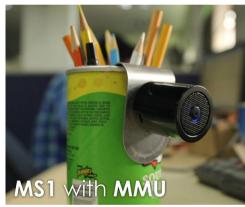

### + Additional Accessories

We have designed some accessories other than the floating disc, making Mogics speaker even more handy for every occasion. Designed for user to attach/detach Mogics speaker from bike or backpack easily.