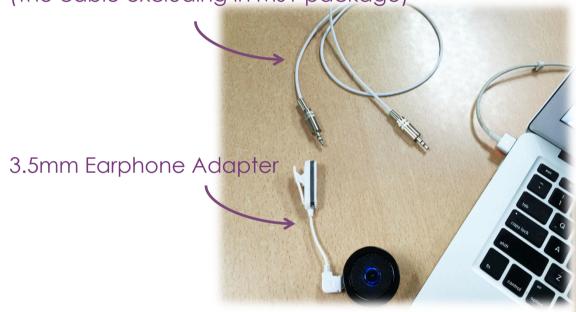

# + How AUX works for MS1

3.5mm Double-end Earphone Cable (The cable excluding in MS1 package)

- 1. When power if off, double click enter AUX mode.
- 2. Blue light will long bright