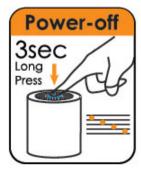

# + MS1 Functions

The Single-Button design allows users to simply press a button to play/pause, switch to the next song, and power on/off without a screen.