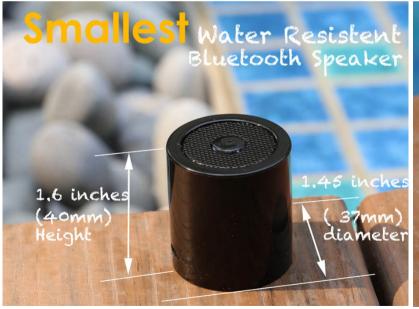

# + Specifications:

■ Bluetooth: 4.0 (Compatible 2.1+EDR & 3.0)

■ USB Charge Voltage: DC 5V

■ Built-in Battery: Li-Po 330mA/3.7V

■ Charge Current:150mA

Output Power: 3W

■ Frequency Response: 90Hz-20KHz

Dimension: 3.7(Diameter)x 4cm(High)

■ Weight: 52g

Please link below YouTube to find more MS1 video instruction.

MS1

https://www.youtube.com/watch?v=ldxRaExSTws

MS1 Sync

https://youtu.be/JcmT7n4R1GY

How AUX works for MS1

https://youtu.be/xlkX22rOEn4