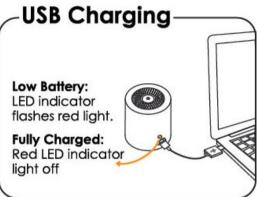

#### Mobility

Mogics Speaker is Magnetic, Waterproof and Wireless with a small compact size. Making it mobile, handy to carry in your pocket, hung up on your bag, or attached on any magnetic metal surface. Each Mogics speaker comes with a floating disc to keep it on the water surface, so that you can easily pick up calls and enjoy music.



The Single-Button design allows users to simply press a button to play/pause, switch to the next song, and power on/off without a screen.

#### Anywhere, anytime

The incredible portability of Mogics Speaker allows you to use it anywhere, anytime such as driving, cycling, showering and even swimming.



## +

# One Button Only

All functions just a Button away



















# LED indicator list for Status

















# + MS1 Functions















# + How AUX works for MS1

3.5mm Double-end Earphone Cable (The cable excluding in MS1 package)



- 1. When power if off, double click enter AUX mode.
- 2. Blue light will long bright







# Micro USB Charging Function





### + Additional Accessories

We have designed some accessories other than the floating disc, making Mogics speaker even more handy for every occasion. Designed for user to attach/detach Mogics speaker from bike or backpack easily.











# + Mogics Magnet U clip (MMU)

The MMU is a magnetic metal in an U shape. It could easily be put on the sun visor of cars; drivers can operate the speaker easily with a single hand and concentrate on driving at the same time without looking at a screen.















# + Free-style stand: Mogics Flexi Stand (MFS)