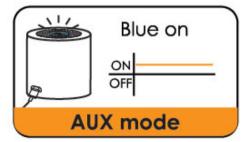

# + How AUX works for MS1

3.5mm Double-end Earphone Cable (The cable excluding in MS1 package)

- 1. When power if off, double click enter AUX mode.
- 2. Blue light will long bright