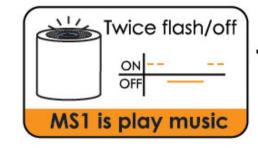

urbance to others at the same time.





#### Mobility

Mogics Speaker is Magnetic, Waterproof and Wireless with a small compact size. Making it mobile, handy to carry in your pocket, hung up on your bag, or attached on any magnetic metal surface. Each Mogics speaker comes with a floating disc to keep it on the water surface, so that you can easily pick up calls and enjoy music.



The Single-Button design allows users to simply press a button to play/pause, switch to the next song, and power on/off without a screen.

#### Anywhere, anytime

The incredible portability of Mogics Speaker allows you to use it anywhere, anytime such as driving, cycling, showering and even swimming.



## +

# One Button Only

All functions just a Button away



















# LED indicator list for Status

















# + MS1 Functions















# + How AUX works for MS1

3.5mm Double-end Earphone Cable (The cable excluding in MS1 package)



- 1. When power if off, double click enter AUX mode.
- 2. Blue light will long bright







# Micro USB Charging Function





### + Additional Accessories

We have designed some accessories other than the floating disc, making Mogics speaker even more handy for every occasion. Designed for user to attach/detach Mogics speaker from bike or backpack easily.











# + Mogics Magnet U clip (MMU)

The MMU is a magnetic metal in an U shape. It could easily be put on the sun visor of cars; drivers can operate the speaker easily with a single hand and concentrate on driving at the same time without looking at a screen.















# + Free-st