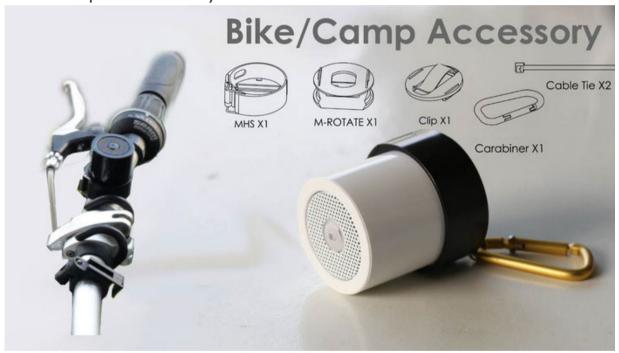

### + Additional Accessories

We have designed some accessories other than the floating disc, making Mogics speaker even more handy for every occasion. Designed for user to attach/detach Mogics speaker from bike or backpack easily.