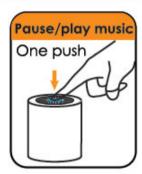

# + MS1 Functions

The Single-Button design allows users to simply press a button to play/pause, switch to the next song, and power on/off without a screen.