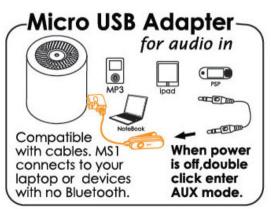

# + How AUX works for MS1

3.5mm Double-end Earphone Cable (The cable excluding in MS1 package)

- 1. When power if off, double click enter AUX mode.
- 2. Blue light will long bright