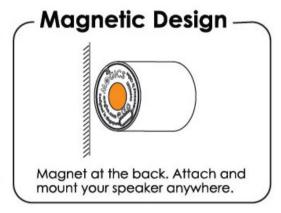

#### Mobility

Mogics Speaker is Magnetic, Waterproof and Wireless with a small compact size. Making it mobile, handy to carry in your pocket, hung up on your bag, or attached on any magnetic metal surface. Each Mogics speaker comes with a floating disc to keep it on the water surface, so that you can easily pick up calls and enjoy music.