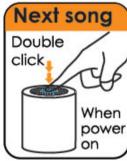

# + MS1 Functions

The Single-Button design allows users to simply press a button to play/pause, switch to the next song, and power on/off without a screen.