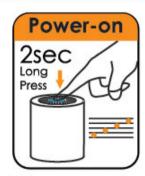

# + MS1 Functions

The Single-Button design allows users to simply press a button to play/pause, switch to the next song, and power on/off without a screen.