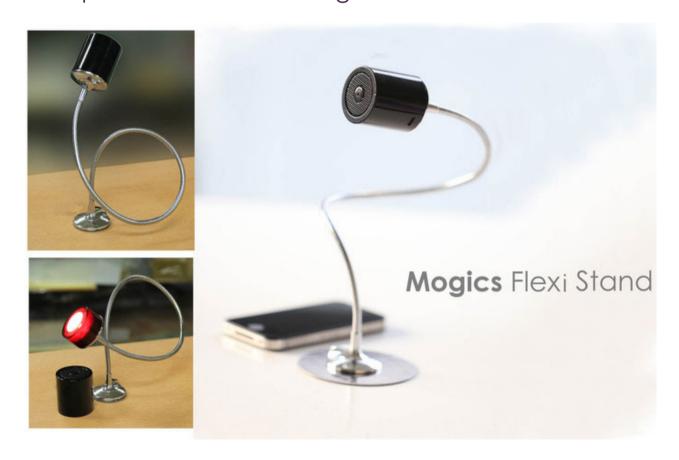

# + Free-style stand: Mogics Flexi Stand (MFS)

MFS is a freestyle stand that reduces the resonance between the speaker and table. It also allows users to adjust to the best angle for listening to music. The stand not only shifts the sound quality, but it also transforms the speaker set into an elegant art form.