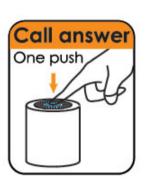

# + MS1 Functions

The Single-Button design allows users to simply press a button to play/pause, switch to the next song, and power on/off without a screen.