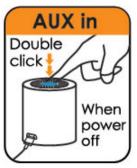

# + How AUX works for MS1

3.5mm Double-end Earphone Cable (The cable excluding in MS1 package)

- 1. When power if off, double click enter AUX mode.
- 2. Blue light will long bright