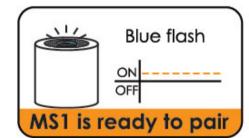

e to others at the same time.





#### Mobility

Mogics Speaker is Magnetic, Waterproof and Wireless with a small compact size. Making it mobile, handy to carry in your pocket, hung up on your bag, or attached on any magnetic metal surface. Each Mogics speaker comes with a floating disc to keep it on the water surface, so that you can easily pick up calls and enjoy music.



The Single-Button design allows users to simply press a button to play/pause, switch to the next song, and power on/off without a screen.

#### Anywhere, anytime

The incredible portability of Mogics Speaker allows you to use it anywhere, anytime such as driving, cycling, showering and even swimming.



## +

# One Button Only

All functions just a Button away



















# LED indicator list for Status

















# + MS1 Functions















# + How AUX works for MS1

3.5mm Double-end Earphone Cable (The cable excluding in MS1 package)



- 1. When power if off, double click enter AUX mode.
- 2. Blue light will long bright







# Micro USB Charging Function





### + Additional Accessories

We have designed some accessories other than the floating disc, making Mogics speaker even more handy for every occasion. Designed for user to attach/detach Mogics speaker from bike or backpack easily.











# + Mogics Magnet U clip (MMU)

The MMU is a magnetic metal in an U shape. It could easily be put on the sun visor of cars; drivers can operate the speaker easily with a single hand and concentrate on driving at the same time without looking at a screen.















# + Free-style st