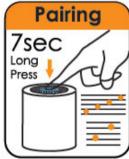

on you want. Increasing clarity and reducing disturbance to others at the same time.





#### Mobility

Mogics Speaker is Magnetic, Waterproof and Wireless with a small compact size. Making it mobile, handy to carry in your pocket, hung up on your bag, or attached on any magnetic metal surface. Each Mogics speaker comes with a floating disc to keep it on the water surface, so that you can easily pick up calls and enjoy music.



The Single-Button design allows users to simply press a button to play/pause, switch to the next song, and power on/off without a screen.

#### Anywhere, anytime

The incredible portability of Mogics Speaker allows you to use it anywhere, anytime such as driving, cycling, showering and even swimming.



## +

# One Button Only

All functions just a Button away



















# LED indicator list for Status

















# + MS1 Functions















# + How AUX works for MS1

3.5mm Double-end Earphone Cable (The cable excluding in MS1 package)



- 1. When power if off, double click enter AUX mode.
- 2. Blue light will long bright







# Micro USB Charging Function





### + Additional Accessories

We have designed some accessories other than the floating disc, making Mogics speaker even more handy for every occasion. Designed for user to attach/detach Mogics speaker from bike or backpack easily.











# + Mogics Magnet U clip (MMU)

The MMU is a magnetic metal in an U shape. It could easily be put on the sun visor of cars; drivers can operate the speaker easily with a single hand and concentrate on driving at the same time withou