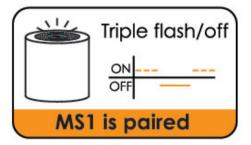

others at the same time.





#### Mobility

Mogics Speaker is Magnetic, Waterproof and Wireless with a small compact size. Making it mobile, handy to carry in your pocket, hung up on your bag, or attached on any magnetic metal surface. Each Mogics speaker comes with a floating disc to keep it on the water surface, so that you can easily pick up calls and enjoy music.



The Single-Button design allows users to simply press a button to play/pause, switch to the next song, and power on/off without a screen.

#### Anywhere, anytime

The incredible portability of Mogics Speaker allows you to use it anywhere, anytime such as driving, cycling, showering and even swimming.



## +

# One Button Only

All functions just a Button away



















# LED indicator list for Status

















# + MS1 Functions















# + How AUX works for MS1

3.5mm Double-end Earphone Cable (The cable excluding in MS1 package)



- 1. When power if off, double click enter AUX mode.
- 2. Blue light will long bright







# Micro USB Charging Function





### + Additional Accessories

We have designed some accessories other than the floating disc, making Mogics speaker even more handy for every occasion. Designed for user to attach/detach Mogics speaker from bike or backpack easily.











# + Mogics Magnet U clip (MMU)

The MMU is a magnetic metal in an U shape. It could easily be put on the sun visor of cars; drivers can operate the speaker easily with a single hand and concentrate on driving at the same time without looking at a screen.















# + Free-style stand: