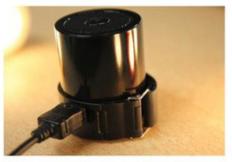

a screen.

#### Anywhere, anytime

The incredible portability of Mogics Speaker allows you to use it anywhere, anytime such as driving, cycling, showering and even swimming.



## +

# One Button Only

All functions just a Button away



















# LED indicator list for Status

















# + MS1 Functions















# + How AUX works for MS1

3.5mm Double-end Earphone Cable (The cable excluding in MS1 package)



- 1. When power if off, double click enter AUX mode.
- 2. Blue light will long bright







# Micro USB Charging Function





### + Additional Accessories

We have designed some accessories other than the floating disc, making Mogics speaker even more handy for every occasion. Designed for user to attach/detach Mogics speaker from bike or backpack easily.











# + Mogics Magnet U clip (MMU)

The MMU is a magnetic metal in an U shape. It could easily be put on the sun visor of cars; drivers can operate the speaker easily with a single hand and concentrate on driving at the same time without looking at a screen.















# + Free-style stand: Mogics Flexi Stand (MFS)

MFS is a freestyle stand that reduces the resonance between the speaker and table. It also allows users to adjust to the best angle for listening to music. The stand not only shifts the sound quality, but it also transforms the speaker set into an elegant art form.





# + Specifications:

■ Bluetooth: 4.0 (Compatible 2.1+EDR & 3.0)

■ USB Charge Voltage: DC 5V

■ Built-in Battery: Li-Po 330mA/3.7V

■ Charge Current:150mA

Output Power: 3W

■ Frequency Response: 90Hz-20K