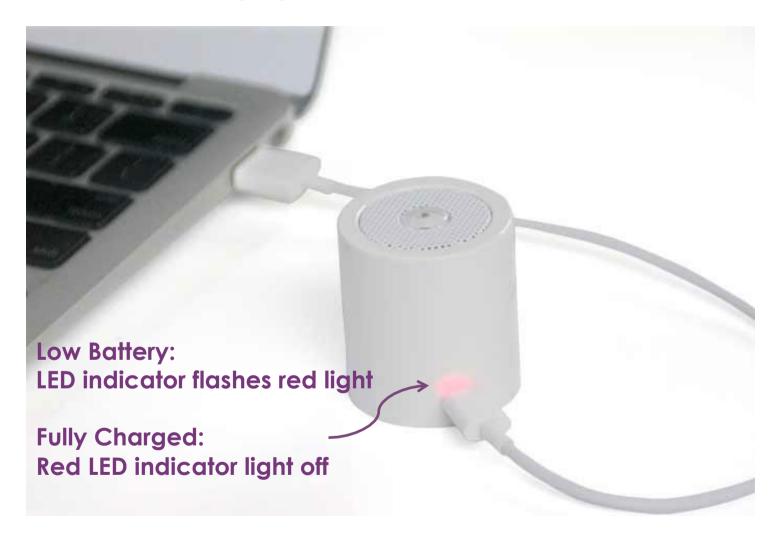

s with a floating disc to keep it on the water surface, so that you can easily pick up calls and enjoy music.



The Single-Button design allows users to simply press a button to play/pause, switch to the next song, and power on/off without a screen.

#### Anywhere, anytime

The incredible portability of Mogics Speaker allows you to use it anywhere, anytime such as driving, cycling, showering and even swimming.



## +

# One Button Only

All functions just a Button away



















# LED indicator list for Status

















# + MS1 Functions















# + How AUX works for MS1

3.5mm Double-end Earphone Cable (The cable excluding in MS1 package)



- 1. When power if off, double click enter AUX mode.
- 2. Blue light will long bright







# Micro USB Charging Function





### + Additional Accessories

We have designed some accessories other than the floating disc, making Mogics speaker even more handy for every occasion. Designed for user to attach/detach Mogics speaker from bike or backpack easily.











# + Mogics Magnet U clip (MMU)

The MMU is a magnetic metal in an U shape. It could easily be put on the sun visor of cars; drivers can operate the speaker easily with a single hand and concentrate on driving at the same time without looking at a screen.















# + Free-style stand: Mogics Flexi Stand (MFS)

MFS is a freestyle stand that reduces the resonance between the speaker and table. It also allows users to adjust to the best angle for listening to music. The stand not only shifts the sound quality, but it also transforms the speaker