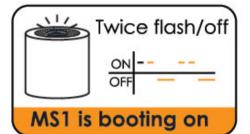

bance to others at the same time.





#### Mobility

Mogics Speaker is Magnetic, Waterproof and Wireless with a small compact size. Making it mobile, handy to carry in your pocket, hung up on your bag, or attached on any magnetic metal surface. Each Mogics speaker comes with a floating disc to keep it on the water surface, so that you can easily pick up calls and enjoy music.



The Single-Button design allows users to simply press a button to play/pause, switch to the next song, and power on/off without a screen.

#### Anywhere, anytime

The incredible portability of Mogics Speaker allows you to use it anywhere, anytime such as driving, cycling, showering and even swimming.



## +

# One Button Only

All functions just a Button away



















# LED indicator list for Status

















# + MS1 Functions















# + How AUX works for MS1

3.5mm Double-end Earphone Cable (The cable excluding in MS1 package)



- 1. When power if off, double click enter AUX mode.
- 2. Blue light will long bright







# Micro USB Charging Function





### + Additional Accessories

We have designed some accessories other than the floating disc, making Mogics speaker even more handy for every occasion. Designed for user to attach/detach Mogics speaker from bike or backpack easily.











# + Mogics Magnet U clip (MMU)

The MMU is a magnetic metal in an U shape. It could easily be put on the sun visor of cars; drivers can operate the speaker easily with a single hand and concentrate on driving at the same time without looking at a screen.















# + Free-styl