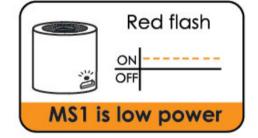

nce to others at the same time.





#### Mobility

Mogics Speaker is Magnetic, Waterproof and Wireless with a small compact size. Making it mobile, handy to carry in your pocket, hung up on your bag, or attached on any magnetic metal surface. Each Mogics speaker comes with a floating disc to keep it on the water surface, so that you can easily pick up calls and enjoy music.



The Single-Button design allows users to simply press a button to play/pause, switch to the next song, and power on/off without a screen.

#### Anywhere, anytime

The incredible portability of Mogics Speaker allows you to use it anywhere, anytime such as driving, cycling, showering and even swimming.



## +

# One Button Only

All functions just a Button away



















# LED indicator list for Status

















# + MS1 Functions















# + How AUX works for MS1

3.5mm Double-end Earphone Cable (The cable excluding in MS1 package)



- 1. When power if off, double click enter AUX mode.
- 2. Blue light will long bright







# Micro USB Charging Function





### + Additional Accessories

We have designed some accessories other than the floating disc, making Mogics speaker even more handy for every occasion. Designed for user to attach/detach Mogics speaker from bike or backpack easily.











# + Mogics Magnet U clip (MMU)

The MMU is a magnetic metal in an U shape. It could easily be put on the sun visor of cars; drivers can operate the speaker easily with a single hand and concentrate on driving at the same time without looking at a screen.















# + Free-style