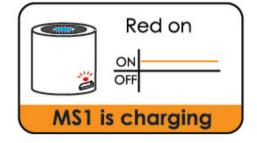

to others at the same time.





#### Mobility

Mogics Speaker is Magnetic, Waterproof and Wireless with a small compact size. Making it mobile, handy to carry in your pocket, hung up on your bag, or attached on any magnetic metal surface. Each Mogics speaker comes with a floating disc to keep it on the water surface, so that you can easily pick up calls and enjoy music.



The Single-Button design allows users to simply press a button to play/pause, switch to the next song, and power on/off without a screen.

#### Anywhere, anytime

The incredible portability of Mogics Speaker allows you to use it anywhere, anytime such as driving, cycling, showering and even swimming.



## +

# One Button Only

All functions just a Button away



















# LED indicator list for Status

















# + MS1 Functions















# + How AUX works for MS1

3.5mm Double-end Earphone Cable (The cable excluding in MS1 package)



- 1. When power if off, double click enter AUX mode.
- 2. Blue light will long bright







# Micro USB Charging Function





### + Additional Accessories

We have designed some accessories other than the floating disc, making Mogics speaker even more handy for every occasion. Designed for user to attach/detach Mogics speaker from bike or backpack easily.











# + Mogics Magnet U clip (MMU)

The MMU is a magnetic metal in an U shape. It could easily be put on the sun visor of cars; drivers can operate the speaker easily with a single hand and concentrate on driving at the same time without looking at a screen.















# + Free-style stan