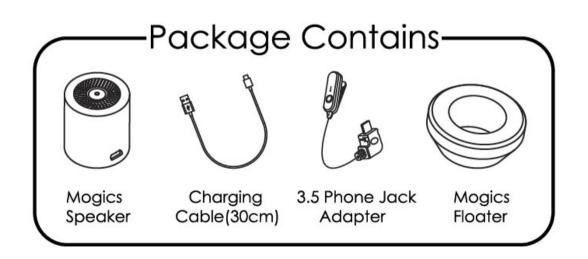

### + Additional Accessories

We have designed some accessories other than the floating disc, making Mogics speaker even more handy for every occasion. Designed for user to attach/detach Mogics speaker from bike or backpack easily.