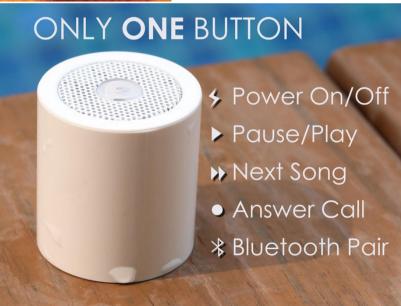

The Single-Button design allows users to simply press a button to play/pause, switch to the next song, and power on/off without a screen.

# One Button Only

All functions just a Button away