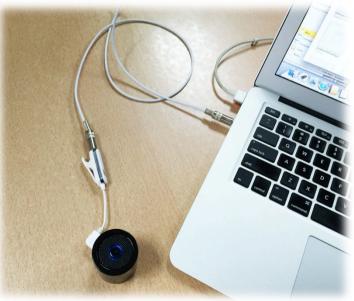

# + How AUX works for MS1

3.5mm Double-end Earphone Cable (The cable excluding in MS1 package)

- 1. When power if off, double click enter AUX mode.
- 2. Blue light will long bright