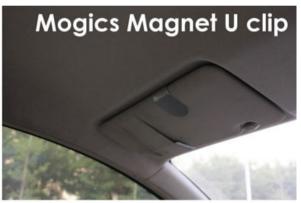

# + Mogics Magnet U clip (MMU)

The MMU is a magnetic metal in an U shape. It could easily be put on the sun visor of cars; drivers can operate the speaker easily with a single hand and concentrate on driving at the same time without looking at a screen.